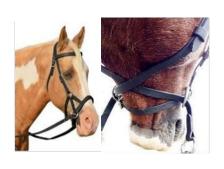

|                | Sa                                                                             | ddle | ery             |                                                                                  |
|----------------|--------------------------------------------------------------------------------|------|-----------------|----------------------------------------------------------------------------------|
|                | Y = YES M = MA                                                                 | AND  | ATORY N         | = NO                                                                             |
| Australian Che | eker                                                                           | Υ    | Running or      | Draw Reins N                                                                     |
| Bit Guards     |                                                                                | Υ    |                 |                                                                                  |
| Breastplates   |                                                                                | Υ    | •               | Attached to bit - Y                                                              |
| Bits/Bitless   | See the back of these Precis/bitless permitte                                  | d    |                 | • Two reins - Y                                                                  |
|                |                                                                                |      | Riding<br>Reins | <ul><li>Equalisers – Y</li><li>Roundings - Y</li></ul>                           |
| Bridle         | Leather – Y Synthetic – Y                                                      |      |                 |                                                                                  |
|                | <ul><li>English style - Y</li><li>Barcoo / Stock - Y</li></ul>                 |      |                 | English style (Dressage / All Purpose / Jump)     - Y                            |
|                | Bosal /Hackamore / Bitless – N                                                 |      |                 | Western style – Y Horn permitted but no<br>jumping over 30cm                     |
| Bridle Type    | Micklem / Ergonomic style, no clips, with<br>throat lash, no elastic inserts Y |      | Saddle          | Stock / Poley – Y Not suitable for high jumping                                  |
|                |                                                                                |      |                 | Pony pad / Child / Wintec Kid (rider <7yrs) — Y                                  |
|                |                                                                                |      |                 | Treeless - Y * see Appendix 9 in Rules                                           |
| Chin Straps    | (bridle)                                                                       | Y    | Stirrup         | Metal (inc Aluminium) or carbon polymer - Y                                      |
| Cruppers       |                                                                                | Υ    | Irons           | <ul> <li>Pure Nickel – Y</li> <li>Black / silver / brass / colour – Y</li> </ul> |

|               | Saddlery                                                                                        |      |                 |                                                                                                                 |   |  |
|---------------|-------------------------------------------------------------------------------------------------|------|-----------------|-----------------------------------------------------------------------------------------------------------------|---|--|
|               | Y = YES M = I                                                                                   | MAND | ATORY N         | N = NO                                                                                                          |   |  |
| Australian Ch | neeker                                                                                          | N    | Running or      | r Draw Reins                                                                                                    | N |  |
| Bit Guards    |                                                                                                 | N    |                 |                                                                                                                 |   |  |
| Breastplates  |                                                                                                 | Y    |                 | <ul> <li>Attached directly to bit - Y</li> </ul>                                                                |   |  |
| Bits/Bitless  | See the back of these Precis/bitless permitted. Need 2 rally approval/sign off from chief coach |      | Riding<br>Reins | <ul> <li>Double bridle where permitted, two reins - Y</li> <li>Equalisers – N</li> <li>Roundings - N</li> </ul> | 1 |  |
| Bridle        | Leather – Y Synthetic – Y                                                                       |      |                 |                                                                                                                 |   |  |

| Bits/ Bitless Bridle | See the back of these Precis/bitless permitted Need 2 rally approval/sign off from chief coach  Leather – Y Synthetic – Y                                                                      |   |                   | <ul> <li>Equalisers – N</li> <li>Roundings - N</li> </ul>                                                                                                                                                                                        |   |  |
|----------------------|------------------------------------------------------------------------------------------------------------------------------------------------------------------------------------------------|---|-------------------|--------------------------------------------------------------------------------------------------------------------------------------------------------------------------------------------------------------------------------------------------|---|--|
| Bridle Type          | <ul> <li>English style - Y</li> <li>Barcoo / Stock - Y</li> <li>Bosal /Hackamore / Bitless - N</li> <li>Micklem / Ergonomic style, no clips, with throat lash, no elastic inserts Y</li> </ul> |   | Saddle            | <ul> <li>English style (Dressage / All Purpose / Jump)</li> <li>Western style - Y Horn Permitted</li> <li>Stock / Poley - Y</li> <li>Pony pad / Child / Wintec Kid (rider &lt;7yrs) -</li> <li>Treeless - Y * see appendix 9 in rules</li> </ul> |   |  |
| Chin Straps (bridle) |                                                                                                                                                                                                | N |                   | Metal (inc Aluminium) or carbon polymer - '                                                                                                                                                                                                      | Y |  |
| Cruppers             |                                                                                                                                                                                                | Y | Stirrup           | • Pure Nickel – Y                                                                                                                                                                                                                                |   |  |
| Curb Straps /        | Curb Straps / Chain                                                                                                                                                                            |   | Irons             | <ul> <li>Black / silver / brass / colour – Y</li> <li>Straight / Fillis / Safety Irons – Y</li> </ul>                                                                                                                                            |   |  |
| Ear Covers / E       | Ear Covers / Bonnets                                                                                                                                                                           |   |                   | Peacock Irons – Y                                                                                                                                                                                                                                |   |  |
| Fly Veils (horse)    |                                                                                                                                                                                                | N |                   | Hinged Spring / Kwik Outs – Y                                                                                                                                                                                                                    |   |  |
| Anti Grazing/        | Anti Grazing/Grass Reins/Balance Rein                                                                                                                                                          |   |                   | <ul> <li>Bostock's – Y</li> <li>Toe stoppers – Y</li> <li>Clogs, rider 7yrs or under – Y</li> <li>Club / zone colours, edging in club or zone colours, white.</li> </ul>                                                                         |   |  |
| Horse<br>Bandages    | General Purpose /Polo Bandages - with padding, using a blanket stitch from top to bottom.  (Taped not permitted)                                                                               | Y | Saddle<br>Cloth/s | A maximum of two saddlecloths, or:     One saddle cloth with or without a riser pad     A cool mesh pad/gel used with either of the above options                                                                                                | Υ |  |
| Horse Boots          |                                                                                                                                                                                                | Y |                   |                                                                                                                                                                                                                                                  |   |  |
| Market Harbo         | orough or German Martingale                                                                                                                                                                    | N | Stirrup           | When the broadest part of the boot is in th stirrup iron, there must be a minimum total                                                                                                                                                          |   |  |
| Martingales          | Martingales                                                                                                                                                                                    |   | Iron Fit          | 1.5cm, a maximum total gap of 2cm, between boot and bar                                                                                                                                                                                          |   |  |
| Monkey Grip          | S                                                                                                                                                                                              | Y |                   | DOOL AND DAI                                                                                                                                                                                                                                     |   |  |
| Noseband             |                                                                                                                                                                                                | Y | Mhina             | Ponies under 14.2hh up to 100cm                                                                                                                                                                                                                  | Υ |  |
| Running or D         | raw Reins                                                                                                                                                                                      | N | Whips             | Pony/Horse 14.2hh and over up to 120cm                                                                                                                                                                                                           | • |  |

|                                                                                                                                                                                                |                                                                                                  | Saddle | ery             |                                                                                                                                                                                                                                                  |   |  |
|------------------------------------------------------------------------------------------------------------------------------------------------------------------------------------------------|--------------------------------------------------------------------------------------------------|--------|-----------------|--------------------------------------------------------------------------------------------------------------------------------------------------------------------------------------------------------------------------------------------------|---|--|
|                                                                                                                                                                                                | Y = YES                                                                                          | MAND   | ATORY           | N = NO                                                                                                                                                                                                                                           |   |  |
| Australian Ch                                                                                                                                                                                  | eeker                                                                                            | N      | Running         | or Draw Reins                                                                                                                                                                                                                                    | N |  |
| Bit Guards                                                                                                                                                                                     |                                                                                                  | N      |                 |                                                                                                                                                                                                                                                  |   |  |
| Breastplates                                                                                                                                                                                   |                                                                                                  | Υ      |                 |                                                                                                                                                                                                                                                  |   |  |
| Bits /Bitless                                                                                                                                                                                  | See the back of these Precis/bitless permitted.  Need 2 rally approval/sign off from chief coach |        | Riding<br>Reins | <ul> <li>Attached directly to bit - Y</li> <li>Equalisers - N</li> <li>Roundings - N</li> </ul>                                                                                                                                                  |   |  |
| Bridle                                                                                                                                                                                         | Leather – Y Synthetic – Y                                                                        |        |                 |                                                                                                                                                                                                                                                  |   |  |
| <ul> <li>English style - Y</li> <li>Barcoo / Stock - Y</li> <li>Bosal /Hackamore / Bitless - N</li> <li>Micklem / Ergonomic style, no clips, with throat lash, no elastic inserts Y</li> </ul> |                                                                                                  | nroat  | Saddle          | <ul> <li>English style (Dressage / All Purpose / Jump)</li> <li>Western style – Y Horn Permitted</li> <li>Stock / Poley – Y</li> <li>Pony pad / Child / Wintec Kid (rider &lt;7yrs) –</li> <li>Treeless - Y * see appendix 9 in rules</li> </ul> |   |  |
| Chin Strap                                                                                                                                                                                     | s (bridle)                                                                                       | N      |                 | Metal (inc Aluminium) or carbon polymer - `                                                                                                                                                                                                      | Y |  |
| Cruppers                                                                                                                                                                                       | Cruppers                                                                                         |        | Stirrup         | <ul> <li>Pure Nickel – Y</li> <li>Black / silver / brass / colour – Y</li> </ul>                                                                                                                                                                 |   |  |
| Curb Straps / Chain                                                                                                                                                                            |                                                                                                  | N      | Irons           | <ul> <li>Straight / Fillis / Safety Irons – Y</li> <li>Peacock Irons – Y</li> </ul>                                                                                                                                                              |   |  |
| Ear Covers                                                                                                                                                                                     | / Bonnets                                                                                        | Υ      |                 | Hinged Spring / Kwik Outs – Y                                                                                                                                                                                                                    |   |  |