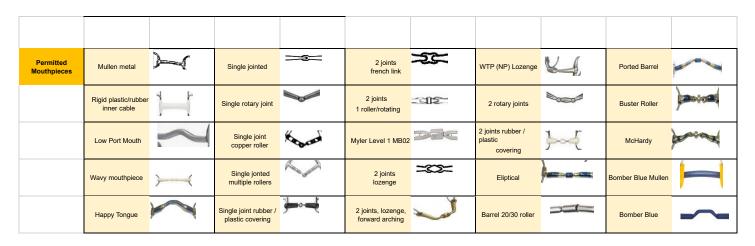

|                          |                                  |             |                                        | Precis -Dre | ssage & Eventi                        | ıg Dressage |                                    |                 |                    |                |
|--------------------------|----------------------------------|-------------|----------------------------------------|-------------|---------------------------------------|-------------|------------------------------------|-----------------|--------------------|----------------|
|                          |                                  |             |                                        |             |                                       |             |                                    |                 |                    |                |
| Permitted<br>Cheekpieces | Loose ring                       |             | D-Ring                                 | D           | Eggbutt                               |             | Loose ring eggbutt                 | $\triangleleft$ | DC Morgan Plain    |                |
|                          | Full Cheek                       | þ           | Tom Thumb                              | 0           | Half Cheek                            | 9           | Winged                             |                 | Kimberley Dee      | a              |
|                          | Fulmer / FM                      | fo          | Baucher                                | B           |                                       |             |                                    |                 |                    |                |
|                          |                                  |             |                                        |             |                                       |             |                                    |                 |                    |                |
| Permitted<br>Mouthpieces | Mullen metal                     |             | Single jointed                         | <b>==</b>   | 2 joints<br>french link               | ⊃3E=        | WTP (NP) Lozenge                   | VJ.             | Ported Barrel      |                |
|                          | Rigid plastic/rubber inner cable |             | Single rotary joint                    |             | 2 joints<br>1 roller/rotating         | ાદ          | 2 rotary joints                    |                 | Buster Roller      | -              |
|                          | Low Port Mouth                   | ~           | Single joint copper roller             | Rose        | Myler Level 1 MB02                    |             | 2 joints rubber / plastic covering | }~{             | McHardy            | <b>Service</b> |
|                          | Wavy mouthpiece                  | <b>&gt;</b> | Single jonted multiple rollers         |             | 2 joints<br>lozenge                   | <b>=∞</b> = | Eliptical                          |                 | Bomber Blue Mullen |                |
|                          | Happy Tongue                     |             | Single joint rubber / plastic covering | <b>)</b>    | 2 joints, lozenge,<br>forward arching |             | Barrel 20/30 roller                |                 | Bomber Blue        | ~              |