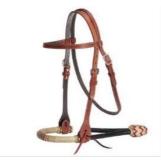

|                | Sa                                                                             | ddle | ery             |                                                                                  |
|----------------|--------------------------------------------------------------------------------|------|-----------------|----------------------------------------------------------------------------------|
|                | Y = YES M = MA                                                                 | AND  | ATORY N         | = NO                                                                             |
| Australian Che | eker                                                                           | Υ    | Running or      | Draw Reins N                                                                     |
| Bit Guards     |                                                                                | Υ    |                 |                                                                                  |
| Breastplates   |                                                                                | Υ    | •               | Attached to bit - Y                                                              |
| Bits/Bitless   | See the back of these Precis/bitless permitte                                  | d    |                 | • Two reins - Y                                                                  |
|                |                                                                                |      | Riding<br>Reins | <ul><li>Equalisers – Y</li><li>Roundings - Y</li></ul>                           |
| Bridle         | Leather – Y Synthetic – Y                                                      |      |                 |                                                                                  |
|                | <ul><li>English style - Y</li><li>Barcoo / Stock - Y</li></ul>                 |      |                 | English style (Dressage / All Purpose / Jump)     - Y                            |
|                | Bosal /Hackamore / Bitless – N                                                 |      |                 | Western style – Y Horn permitted but no<br>jumping over 30cm                     |
| Bridle Type    | Micklem / Ergonomic style, no clips, with<br>throat lash, no elastic inserts Y |      | Saddle          | Stock / Poley – Y Not suitable for high jumping                                  |
|                |                                                                                |      |                 | Pony pad / Child / Wintec Kid (rider <7yrs) — Y                                  |
|                |                                                                                |      |                 | Treeless - Y * see Appendix 9 in Rules                                           |
| Chin Straps    | (bridle)                                                                       | Y    | Stirrup         | Metal (inc Aluminium) or carbon polymer - Y                                      |
| Cruppers       |                                                                                | Υ    | Irons           | <ul> <li>Pure Nickel – Y</li> <li>Black / silver / brass / colour – Y</li> </ul> |

|               | Saddlery                                                                                        |      |                 |                                                                                                                 |   |  |
|---------------|-------------------------------------------------------------------------------------------------|------|-----------------|-----------------------------------------------------------------------------------------------------------------|---|--|
|               | Y = YES M = I                                                                                   | MAND | ATORY N         | N = NO                                                                                                          |   |  |
| Australian Ch | neeker                                                                                          | N    | Running or      | r Draw Reins                                                                                                    | N |  |
| Bit Guards    |                                                                                                 | N    |                 |                                                                                                                 |   |  |
| Breastplates  |                                                                                                 | Y    |                 | <ul> <li>Attached directly to bit - Y</li> </ul>                                                                |   |  |
| Bits/Bitless  | See the back of these Precis/bitless permitted. Need 2 rally approval/sign off from chief coach |      | Riding<br>Reins | <ul> <li>Double bridle where permitted, two reins - Y</li> <li>Equalisers – N</li> <li>Roundings - N</li> </ul> | 1 |  |
| Bridle        | Leather – Y Synthetic – Y                                                                       |      |                 |                                                                                                                 |   |  |

|                                                                                                                                                                                                |                                                                                                  | Saddle | ery             |                                                                                                                                                                                                                                                  |   |  |
|------------------------------------------------------------------------------------------------------------------------------------------------------------------------------------------------|--------------------------------------------------------------------------------------------------|--------|-----------------|--------------------------------------------------------------------------------------------------------------------------------------------------------------------------------------------------------------------------------------------------|---|--|
|                                                                                                                                                                                                | Y = YES                                                                                          | MAND   | ATORY           | N = NO                                                                                                                                                                                                                                           |   |  |
| Australian Ch                                                                                                                                                                                  | eeker                                                                                            | N      | Running         | or Draw Reins                                                                                                                                                                                                                                    | N |  |
| Bit Guards                                                                                                                                                                                     |                                                                                                  | N      |                 |                                                                                                                                                                                                                                                  |   |  |
| Breastplates                                                                                                                                                                                   |                                                                                                  | Υ      |                 |                                                                                                                                                                                                                                                  |   |  |
| Bits /Bitless                                                                                                                                                                                  | See the back of these Precis/bitless permitted.  Need 2 rally approval/sign off from chief coach |        | Riding<br>Reins | <ul> <li>Attached directly to bit - Y</li> <li>Equalisers - N</li> <li>Roundings - N</li> </ul>                                                                                                                                                  |   |  |
| Bridle                                                                                                                                                                                         | Leather – Y Synthetic – Y                                                                        |        |                 |                                                                                                                                                                                                                                                  |   |  |
| <ul> <li>English style - Y</li> <li>Barcoo / Stock - Y</li> <li>Bosal /Hackamore / Bitless - N</li> <li>Micklem / Ergonomic style, no clips, with throat lash, no elastic inserts Y</li> </ul> |                                                                                                  | nroat  | Saddle          | <ul> <li>English style (Dressage / All Purpose / Jump)</li> <li>Western style – Y Horn Permitted</li> <li>Stock / Poley – Y</li> <li>Pony pad / Child / Wintec Kid (rider &lt;7yrs) –</li> <li>Treeless - Y * see appendix 9 in rules</li> </ul> |   |  |
| Chin Strap                                                                                                                                                                                     | s (bridle)                                                                                       | N      |                 | Metal (inc Aluminium) or carbon polymer - `                                                                                                                                                                                                      | Y |  |
| Cruppers                                                                                                                                                                                       | Cruppers                                                                                         |        | Stirrup         | <ul> <li>Pure Nickel – Y</li> <li>Black / silver / brass / colour – Y</li> </ul>                                                                                                                                                                 |   |  |
| Curb Straps / Chain                                                                                                                                                                            |                                                                                                  | N      | Irons           | <ul> <li>Straight / Fillis / Safety Irons – Y</li> <li>Peacock Irons – Y</li> </ul>                                                                                                                                                              |   |  |
| Ear Covers                                                                                                                                                                                     | / Bonnets                                                                                        | Υ      |                 | Hinged Spring / Kwik Outs – Y                                                                                                                                                                                                                    |   |  |