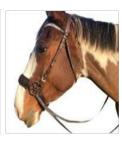

|                | Sa                                                                             | ddle | ery             |                                                                                  |
|----------------|--------------------------------------------------------------------------------|------|-----------------|----------------------------------------------------------------------------------|
|                | Y = YES M = MA                                                                 | AND  | ATORY N         | = NO                                                                             |
| Australian Che | eker                                                                           | Υ    | Running or      | Draw Reins N                                                                     |
| Bit Guards     |                                                                                | Υ    |                 |                                                                                  |
| Breastplates   |                                                                                | Υ    | •               | Attached to bit - Y                                                              |
| Bits/Bitless   | See the back of these Precis/bitless permitte                                  | d    |                 | • Two reins - Y                                                                  |
|                |                                                                                |      | Riding<br>Reins | <ul><li>Equalisers – Y</li><li>Roundings - Y</li></ul>                           |
| Bridle         | Leather – Y Synthetic – Y                                                      |      |                 |                                                                                  |
|                | <ul><li>English style - Y</li><li>Barcoo / Stock - Y</li></ul>                 |      |                 | English style (Dressage / All Purpose / Jump)     - Y                            |
|                | Bosal /Hackamore / Bitless – N                                                 |      |                 | Western style – Y Horn permitted but no<br>jumping over 30cm                     |
| Bridle Type    | Micklem / Ergonomic style, no clips, with<br>throat lash, no elastic inserts Y |      | Saddle          | Stock / Poley – Y Not suitable for high jumping                                  |
|                |                                                                                |      |                 | Pony pad / Child / Wintec Kid (rider <7yrs) — Y                                  |
|                |                                                                                |      |                 | Treeless - Y * see Appendix 9 in Rules                                           |
| Chin Straps    | (bridle)                                                                       | Y    | Stirrup         | Metal (inc Aluminium) or carbon polymer - Y                                      |
| Cruppers       |                                                                                | Υ    | Irons           | <ul> <li>Pure Nickel – Y</li> <li>Black / silver / brass / colour – Y</li> </ul> |

|               | Saddlery                                                                                        |      |                 |                                                                                                                 |   |  |
|---------------|-------------------------------------------------------------------------------------------------|------|-----------------|-----------------------------------------------------------------------------------------------------------------|---|--|
|               | Y = YES M = I                                                                                   | MAND | ATORY N         | N = NO                                                                                                          |   |  |
| Australian Ch | neeker                                                                                          | N    | Running or      | r Draw Reins                                                                                                    | N |  |
| Bit Guards    |                                                                                                 | N    |                 |                                                                                                                 |   |  |
| Breastplates  |                                                                                                 | Y    |                 | <ul> <li>Attached directly to bit - Y</li> </ul>                                                                |   |  |
| Bits/Bitless  | See the back of these Precis/bitless permitted. Need 2 rally approval/sign off from chief coach |      | Riding<br>Reins | <ul> <li>Double bridle where permitted, two reins - Y</li> <li>Equalisers – N</li> <li>Roundings - N</li> </ul> | 1 |  |
| Bridle        | Leather – Y Synthetic – Y                                                                       |      |                 |                                                                                                                 |   |  |

| Bits/ Bitless Bridle | See the back of these Precis/bitless permitted Need 2 rally approval/sign off from chief coach  Leather – Y Synthetic – Y                                                                      |   |                   | <ul> <li>Equalisers – N</li> <li>Roundings - N</li> </ul>                                                                                                                                                                                        |   |  |
|----------------------|------------------------------------------------------------------------------------------------------------------------------------------------------------------------------------------------|---|-------------------|--------------------------------------------------------------------------------------------------------------------------------------------------------------------------------------------------------------------------------------------------|---|--|
| Bridle Type          | <ul> <li>English style - Y</li> <li>Barcoo / Stock - Y</li> <li>Bosal /Hackamore / Bitless - N</li> <li>Micklem / Ergonomic style, no clips, with throat lash, no elastic inserts Y</li> </ul> |   | Saddle            | <ul> <li>English style (Dressage / All Purpose / Jump)</li> <li>Western style - Y Horn Permitted</li> <li>Stock / Poley - Y</li> <li>Pony pad / Child / Wintec Kid (rider &lt;7yrs) -</li> <li>Treeless - Y * see appendix 9 in rules</li> </ul> |   |  |
| Chin Straps (bridle) |                                                                                                                                                                                                | N |                   | Metal (inc Aluminium) or carbon polymer - '                                                                                                                                                                                                      | Y |  |
| Cruppers             |                                                                                                                                                                                                | Y | Stirrup           | • Pure Nickel – Y                                                                                                                                                                                                                                |   |  |
| Curb Straps /        | Curb Straps / Chain                                                                                                                                                                            |   | Irons             | <ul> <li>Black / silver / brass / colour – Y</li> <li>Straight / Fillis / Safety Irons – Y</li> </ul>                                                                                                                                            |   |  |
| Ear Covers / E       | Ear Covers / Bonnets                                                                                                                                                                           |   |                   | Peacock Irons – Y                                                                                                                                                                                                                                |   |  |
| Fly Veils (horse)    |                                                                                                                                                                                                | N |                   | Hinged Spring / Kwik Outs – Y                                                                                                                                                                                                                    |   |  |
| Anti Grazing/        | Anti Grazing/Grass Reins/Balance Rein                                                                                                                                                          |   |                   | <ul> <li>Bostock's – Y</li> <li>Toe stoppers – Y</li> <li>Clogs, rider 7yrs or under – Y</li> <li>Club / zone colours, edging in club or zone colours, white.</li> </ul>                                                                         |   |  |
| Horse<br>Bandages    | General Purpose /Polo Bandages - with padding, using a blanket stitch from top to bottom.  (Taped not permitted)                                                                               | Y | Saddle<br>Cloth/s | A maximum of two saddlecloths, or:     One saddle cloth with or without a riser pad     A cool mesh pad/gel used with either of the above options                                                                                                | Υ |  |
| Horse Boots          |                                                                                                                                                                                                | Y |                   |                                                                                                                                                                                                                                                  |   |  |
| Market Harbo         | orough or German Martingale                                                                                                                                                                    | N | Stirrup           | When the broadest part of the boot is in th stirrup iron, there must be a minimum total                                                                                                                                                          |   |  |
| Martingales          | Martingales                                                                                                                                                                                    |   | Iron Fit          | 1.5cm, a maximum total gap of 2cm, between boot and bar                                                                                                                                                                                          |   |  |
| Monkey Grip          | S                                                                                                                                                                                              | Y |                   | DOOL AND DAI                                                                                                                                                                                                                                     |   |  |
| Noseband             |                                                                                                                                                                                                | Y | Mhina             | Ponies under 14.2hh up to 100cm                                                                                                                                                                                                                  | Υ |  |
| Running or D         | raw Reins                                                                                                                                                                                      | N | Whips             | Pony/Horse 14.2hh and over up to 120cm                                                                                                                                                                                                           | • |  |

|                                                                                                                                                                                                |                                                                                                  | Saddle | ery             |                                                                                                                                                                                                                                                  |   |  |
|------------------------------------------------------------------------------------------------------------------------------------------------------------------------------------------------|--------------------------------------------------------------------------------------------------|--------|-----------------|--------------------------------------------------------------------------------------------------------------------------------------------------------------------------------------------------------------------------------------------------|---|--|
|                                                                                                                                                                                                | Y = YES                                                                                          | MAND   | ATORY           | N = NO                                                                                                                                                                                                                                           |   |  |
| Australian Ch                                                                                                                                                                                  | eeker                                                                                            | N      | Running         | or Draw Reins                                                                                                                                                                                                                                    | N |  |
| Bit Guards                                                                                                                                                                                     |                                                                                                  | N      |                 |                                                                                                                                                                                                                                                  |   |  |
| Breastplates                                                                                                                                                                                   |                                                                                                  | Υ      |                 |                                                                                                                                                                                                                                                  |   |  |
| Bits /Bitless                                                                                                                                                                                  | See the back of these Precis/bitless permitted.  Need 2 rally approval/sign off from chief coach |        | Riding<br>Reins | <ul> <li>Attached directly to bit - Y</li> <li>Equalisers - N</li> <li>Roundings - N</li> </ul>                                                                                                                                                  |   |  |
| Bridle                                                                                                                                                                                         | Leather – Y Synthetic – Y                                                                        |        |                 |                                                                                                                                                                                                                                                  |   |  |
| <ul> <li>English style - Y</li> <li>Barcoo / Stock - Y</li> <li>Bosal /Hackamore / Bitless - N</li> <li>Micklem / Ergonomic style, no clips, with throat lash, no elastic inserts Y</li> </ul> |                                                                                                  | nroat  | Saddle          | <ul> <li>English style (Dressage / All Purpose / Jump)</li> <li>Western style – Y Horn Permitted</li> <li>Stock / Poley – Y</li> <li>Pony pad / Child / Wintec Kid (rider &lt;7yrs) –</li> <li>Treeless - Y * see appendix 9 in rules</li> </ul> |   |  |
| Chin Strap                                                                                                                                                                                     | s (bridle)                                                                                       | N      |                 | Metal (inc Aluminium) or carbon polymer - `                                                                                                                                                                                                      | Y |  |
| Cruppers                                                                                                                                                                                       | Cruppers                                                                                         |        | Stirrup         | <ul> <li>Pure Nickel – Y</li> <li>Black / silver / brass / colour – Y</li> </ul>                                                                                                                                                                 |   |  |
| Curb Straps / Chain                                                                                                                                                                            |                                                                                                  | N      | Irons           | <ul> <li>Straight / Fillis / Safety Irons – Y</li> <li>Peacock Irons – Y</li> </ul>                                                                                                                                                              |   |  |
| Ear Covers                                                                                                                                                                                     | / Bonnets                                                                                        | Υ      |                 | Hinged Spring / Kwik Outs – Y                                                                                                                                                                                                                    |   |  |