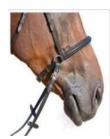

|                | Sa                                                                             | ddle | ery             |                                                                                  |
|----------------|--------------------------------------------------------------------------------|------|-----------------|----------------------------------------------------------------------------------|
|                | Y = YES M = MA                                                                 | AND  | ATORY N         | = NO                                                                             |
| Australian Che | eker                                                                           | Υ    | Running or      | Draw Reins N                                                                     |
| Bit Guards     |                                                                                | Υ    |                 |                                                                                  |
| Breastplates   |                                                                                | Υ    | •               | Attached to bit - Y                                                              |
| Bits/Bitless   | See the back of these Precis/bitless permitte                                  | d    |                 | • Two reins - Y                                                                  |
|                |                                                                                |      | Riding<br>Reins | <ul><li>Equalisers – Y</li><li>Roundings - Y</li></ul>                           |
| Bridle         | Leather – Y Synthetic – Y                                                      |      |                 |                                                                                  |
|                | <ul><li>English style - Y</li><li>Barcoo / Stock - Y</li></ul>                 |      |                 | English style (Dressage / All Purpose / Jump)     - Y                            |
|                | Bosal /Hackamore / Bitless – N                                                 |      |                 | Western style – Y Horn permitted but no<br>jumping over 30cm                     |
| Bridle Type    | Micklem / Ergonomic style, no clips, with<br>throat lash, no elastic inserts Y |      | Saddle          | Stock / Poley – Y Not suitable for high jumping                                  |
|                |                                                                                |      |                 | Pony pad / Child / Wintec Kid (rider <7yrs) — Y                                  |
|                |                                                                                |      |                 | Treeless - Y * see Appendix 9 in Rules                                           |
| Chin Straps    | (bridle)                                                                       | Y    | Stirrup         | Metal (inc Aluminium) or carbon polymer - Y                                      |
| Cruppers       |                                                                                | Υ    | Irons           | <ul> <li>Pure Nickel – Y</li> <li>Black / silver / brass / colour – Y</li> </ul> |

|               | Saddlery                                                                                        |      |                 |                                                                                                                 |   |  |
|---------------|-------------------------------------------------------------------------------------------------|------|-----------------|-----------------------------------------------------------------------------------------------------------------|---|--|
|               | Y = YES M = I                                                                                   | MAND | ATORY N         | N = NO                                                                                                          |   |  |
| Australian Ch | neeker                                                                                          | N    | Running or      | r Draw Reins                                                                                                    | N |  |
| Bit Guards    |                                                                                                 | N    |                 |                                                                                                                 |   |  |
| Breastplates  |                                                                                                 | Y    |                 | <ul> <li>Attached directly to bit - Y</li> </ul>                                                                |   |  |
| Bits/Bitless  | See the back of these Precis/bitless permitted. Need 2 rally approval/sign off from chief coach |      | Riding<br>Reins | <ul> <li>Double bridle where permitted, two reins - Y</li> <li>Equalisers – N</li> <li>Roundings - N</li> </ul> | 1 |  |
| Bridle        | Leather – Y Synthetic – Y                                                                       |      |                 |                                                                                                                 |   |  |

|                                                                                                                                                                                                |                                                                                                  | Saddle | ery             |                                                                                                                                                                                                                                                  |   |  |
|------------------------------------------------------------------------------------------------------------------------------------------------------------------------------------------------|--------------------------------------------------------------------------------------------------|--------|-----------------|--------------------------------------------------------------------------------------------------------------------------------------------------------------------------------------------------------------------------------------------------|---|--|
|                                                                                                                                                                                                | Y = YES                                                                                          | MAND   | ATORY           | N = NO                                                                                                                                                                                                                                           |   |  |
| Australian Ch                                                                                                                                                                                  | eeker                                                                                            | N      | Running         | or Draw Reins                                                                                                                                                                                                                                    | N |  |
| Bit Guards                                                                                                                                                                                     |                                                                                                  | N      |                 |                                                                                                                                                                                                                                                  |   |  |
| Breastplates                                                                                                                                                                                   |                                                                                                  | Υ      |                 |                                                                                                                                                                                                                                                  |   |  |
| Bits /Bitless                                                                                                                                                                                  | See the back of these Precis/bitless permitted.  Need 2 rally approval/sign off from chief coach |        | Riding<br>Reins | <ul> <li>Attached directly to bit - Y</li> <li>Equalisers - N</li> <li>Roundings - N</li> </ul>                                                                                                                                                  |   |  |
| Bridle                                                                                                                                                                                         | Leather – Y Synthetic – Y                                                                        |        |                 |                                                                                                                                                                                                                                                  |   |  |
| <ul> <li>English style - Y</li> <li>Barcoo / Stock - Y</li> <li>Bosal /Hackamore / Bitless - N</li> <li>Micklem / Ergonomic style, no clips, with throat lash, no elastic inserts Y</li> </ul> |                                                                                                  | nroat  | Saddle          | <ul> <li>English style (Dressage / All Purpose / Jump)</li> <li>Western style – Y Horn Permitted</li> <li>Stock / Poley – Y</li> <li>Pony pad / Child / Wintec Kid (rider &lt;7yrs) –</li> <li>Treeless - Y * see appendix 9 in rules</li> </ul> |   |  |
| Chin Strap                                                                                                                                                                                     | s (bridle)                                                                                       | N      |                 | Metal (inc Aluminium) or carbon polymer - `                                                                                                                                                                                                      | Y |  |
| Cruppers                                                                                                                                                                                       | Cruppers                                                                                         |        | Stirrup         | <ul> <li>Pure Nickel – Y</li> <li>Black / silver / brass / colour – Y</li> </ul>                                                                                                                                                                 |   |  |
| Curb Straps / Chain                                                                                                                                                                            |                                                                                                  | N      | Irons           | <ul> <li>Straight / Fillis / Safety Irons – Y</li> <li>Peacock Irons – Y</li> </ul>                                                                                                                                                              |   |  |
| Ear Covers                                                                                                                                                                                     | / Bonnets                                                                                        | Υ      |                 | Hinged Spring / Kwik Outs – Y                                                                                                                                                                                                                    |   |  |