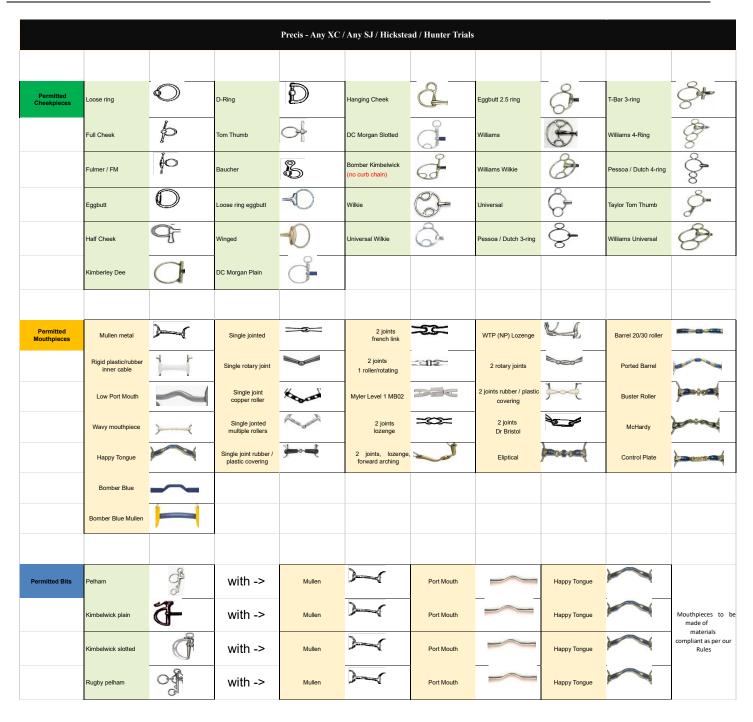

|                          | Precis -Dressage & Eventi 1g Dressage |   |           |   |            |   |                    |                 |                 |   |
|--------------------------|---------------------------------------|---|-----------|---|------------|---|--------------------|-----------------|-----------------|---|
|                          |                                       |   |           |   |            |   |                    |                 |                 |   |
| Permitted<br>Cheekpieces | Loose ring                            |   | D-Ring    | Ð | Eggbutt    |   | Loose ring eggbutt | $\triangleleft$ | DC Morgan Plain |   |
|                          | Full Cheek                            | þ | Tom Thumb | 0 | Half Cheek | 9 | Winged             |                 | Kimberley Dee   | a |
|                          | Fulmer / FM                           | Ю | Baucher   | B |            |   |                    |                 |                 |   |

|                          |                                  |             |                                        | Precis -Dre | ssage & Eventi                        | ıg Dressage |                                    |                 |                    |                |
|--------------------------|----------------------------------|-------------|----------------------------------------|-------------|---------------------------------------|-------------|------------------------------------|-----------------|--------------------|----------------|
|                          |                                  |             |                                        |             |                                       |             |                                    |                 |                    |                |
| Permitted<br>Cheekpieces | Loose ring                       |             | D-Ring                                 | D           | Eggbutt                               |             | Loose ring eggbutt                 | $\triangleleft$ | DC Morgan Plain    |                |
|                          | Full Cheek                       | þ           | Tom Thumb                              | 0           | Half Cheek                            | 9           | Winged                             |                 | Kimberley Dee      | a              |
|                          | Fulmer / FM                      | fo          | Baucher                                | B           |                                       |             |                                    |                 |                    |                |
|                          |                                  |             |                                        |             |                                       |             |                                    |                 |                    |                |
| Permitted<br>Mouthpieces | Mullen metal                     |             | Single jointed                         | <b>==</b>   | 2 joints<br>french link               | ⊃3E=        | WTP (NP) Lozenge                   | VJ.             | Ported Barrel      |                |
|                          | Rigid plastic/rubber inner cable |             | Single rotary joint                    |             | 2 joints<br>1 roller/rotating         | ાદ          | 2 rotary joints                    |                 | Buster Roller      | -              |
|                          | Low Port Mouth                   | ~           | Single joint copper roller             | Rose        | Myler Level 1 MB02                    |             | 2 joints rubber / plastic covering | }~{             | McHardy            | <b>Service</b> |
|                          | Wavy mouthpiece                  | <b>&gt;</b> | Single jonted multiple rollers         |             | 2 joints<br>lozenge                   | <b>=∞</b> = | Eliptical                          |                 | Bomber Blue Mullen |                |
|                          | Happy Tongue                     |             | Single joint rubber / plastic covering | <b>)</b>    | 2 joints, lozenge,<br>forward arching |             | Barrel 20/30 roller                |                 | Bomber Blue        | ~              |