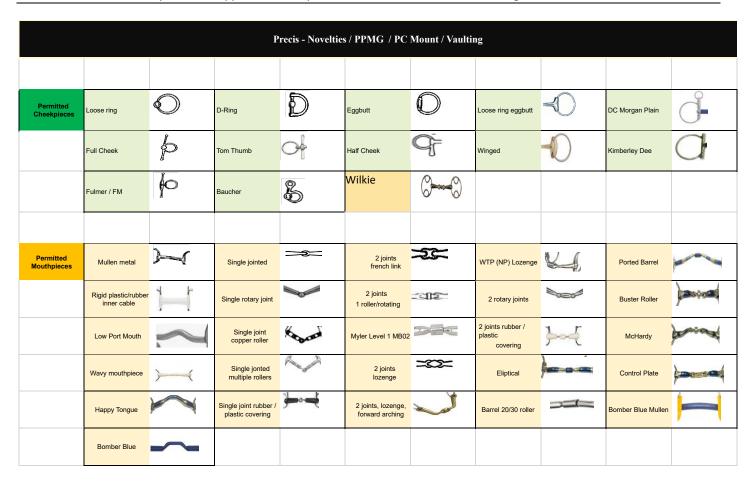

|                          | Precis -Dressage & Eventi 1g Dressage |   |           |   |            |   |                    |                 |                 |   |
|--------------------------|---------------------------------------|---|-----------|---|------------|---|--------------------|-----------------|-----------------|---|
|                          |                                       |   |           |   |            |   |                    |                 |                 |   |
| Permitted<br>Cheekpieces | Loose ring                            |   | D-Ring    | Ð | Eggbutt    |   | Loose ring eggbutt | $\triangleleft$ | DC Morgan Plain |   |
|                          | Full Cheek                            | þ | Tom Thumb | 0 | Half Cheek | 9 | Winged             |                 | Kimberley Dee   | a |
|                          | Fulmer / FM                           | Ю | Baucher   | B |            |   |                    |                 |                 |   |

|                          |                                  |             |                                        | Precis -Dre | ssage & Eventi                        | ıg Dressage |                                    |                 |                    |                |
|--------------------------|----------------------------------|-------------|----------------------------------------|-------------|---------------------------------------|-------------|------------------------------------|-----------------|--------------------|----------------|
|                          |                                  |             |                                        |             |                                       |             |                                    |                 |                    |                |
| Permitted<br>Cheekpieces | Loose ring                       |             | D-Ring                                 | D           | Eggbutt                               |             | Loose ring eggbutt                 | $\triangleleft$ | DC Morgan Plain    |                |
|                          | Full Cheek                       | þ           | Tom Thumb                              | 0           | Half Cheek                            | 9           | Winged                             |                 | Kimberley Dee      | a              |
|                          | Fulmer / FM                      | fo          | Baucher                                | B           |                                       |             |                                    |                 |                    |                |
|                          |                                  |             |                                        |             |                                       |             |                                    |                 |                    |                |
| Permitted<br>Mouthpieces | Mullen metal                     |             | Single jointed                         | <b>==</b>   | 2 joints<br>french link               | ⊃3E=        | WTP (NP) Lozenge                   | VJ.             | Ported Barrel      |                |
|                          | Rigid plastic/rubber inner cable |             | Single rotary joint                    |             | 2 joints<br>1 roller/rotating         | ાદ          | 2 rotary joints                    |                 | Buster Roller      | -              |
|                          | Low Port Mouth                   | ~           | Single joint copper roller             | Rose        | Myler Level 1 MB02                    |             | 2 joints rubber / plastic covering | }~{             | McHardy            | <b>Service</b> |
|                          | Wavy mouthpiece                  | <b>&gt;</b> | Single jonted multiple rollers         |             | 2 joints<br>lozenge                   | <b>=∞</b> = | Eliptical                          |                 | Bomber Blue Mullen |                |
|                          | Happy Tongue                     |             | Single joint rubber / plastic covering | <b>)</b>    | 2 joints, lozenge,<br>forward arching |             | Barrel 20/30 roller                |                 | Bomber Blue        | ~              |