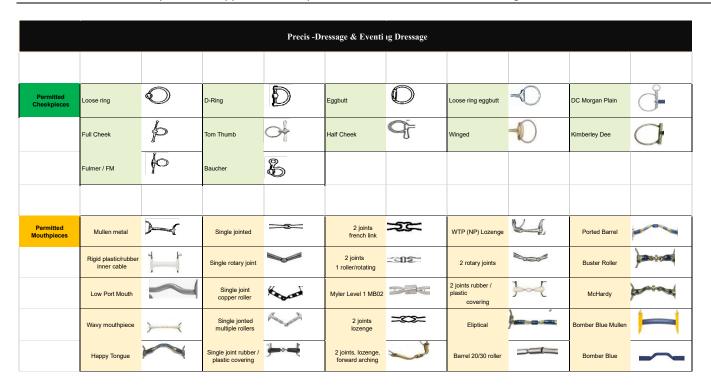

|                          | Precis -Dressage & Eventi 1g Dressage |   |           |   |            |   |                    |                 |                 |   |
|--------------------------|---------------------------------------|---|-----------|---|------------|---|--------------------|-----------------|-----------------|---|
|                          |                                       |   |           |   |            |   |                    |                 |                 |   |
| Permitted<br>Cheekpieces | Loose ring                            |   | D-Ring    | Ð | Eggbutt    |   | Loose ring eggbutt | $\triangleleft$ | DC Morgan Plain |   |
|                          | Full Cheek                            | þ | Tom Thumb | 0 | Half Cheek | 9 | Winged             |                 | Kimberley Dee   | a |
|                          | Fulmer / FM                           | Ю | Baucher   | B |            |   |                    |                 |                 |   |

|                          |                                  |             |                                        | Precis -Dre | ssage & Eventi                        | ıg Dressage |                                    |                 |                    |                |
|--------------------------|----------------------------------|-------------|----------------------------------------|-------------|---------------------------------------|-------------|------------------------------------|-----------------|--------------------|----------------|
|                          |                                  |             |                                        |             |                                       |             |                                    |                 |                    |                |
| Permitted<br>Cheekpieces | Loose ring                       |             | D-Ring                                 | D           | Eggbutt                               |             | Loose ring eggbutt                 | $\triangleleft$ | DC Morgan Plain    |                |
|                          | Full Cheek                       | þ           | Tom Thumb                              | 0           | Half Cheek                            | 9           | Winged                             |                 | Kimberley Dee      | a              |
|                          | Fulmer / FM                      | fo          | Baucher                                | B           |                                       |             |                                    |                 |                    |                |
|                          |                                  |             |                                        |             |                                       |             |                                    |                 |                    |                |
| Permitted<br>Mouthpieces | Mullen metal                     |             | Single jointed                         | <b>==</b>   | 2 joints<br>french link               | ⊃3E=        | WTP (NP) Lozenge                   | VJ.             | Ported Barrel      |                |
|                          | Rigid plastic/rubber inner cable |             | Single rotary joint                    |             | 2 joints<br>1 roller/rotating         | ાદ          | 2 rotary joints                    |                 | Buster Roller      | -              |
|                          | Low Port Mouth                   | ~           | Single joint copper roller             | Rose        | Myler Level 1 MB02                    |             | 2 joints rubber / plastic covering | }~{             | McHardy            | <b>Service</b> |
|                          | Wavy mouthpiece                  | <b>&gt;</b> | Single jonted multiple rollers         |             | 2 joints<br>lozenge                   | <b>=∞</b> = | Eliptical                          |                 | Bomber Blue Mullen |                |
|                          | Happy Tongue                     |             | Single joint rubber / plastic covering | <b>)</b>    | 2 joints, lozenge,<br>forward arching |             | Barrel 20/30 roller                |                 | Bomber Blue        | ~              |