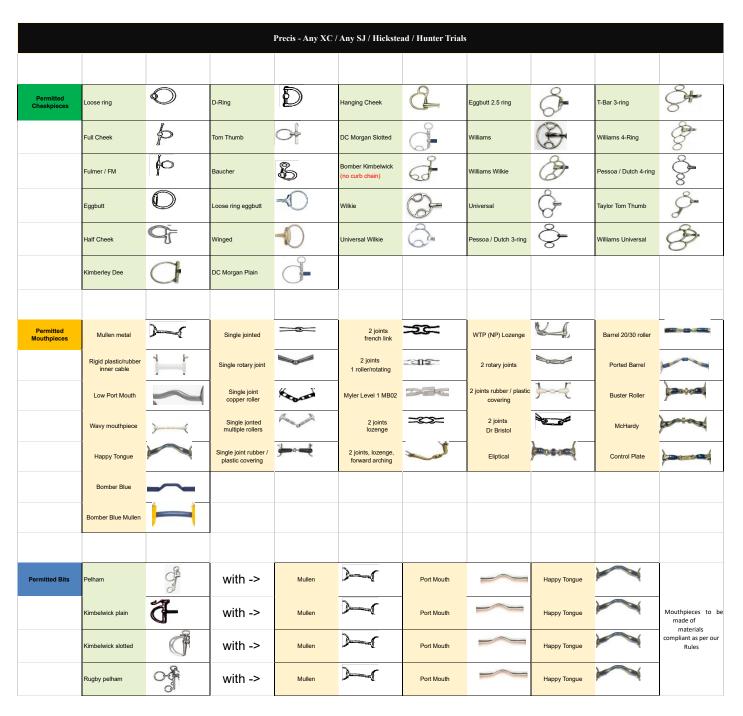

|                          | Precis -Dressage & Eventi 1g Dressage |   |           |   |            |   |                    |                 |                 |   |
|--------------------------|---------------------------------------|---|-----------|---|------------|---|--------------------|-----------------|-----------------|---|
|                          |                                       |   |           |   |            |   |                    |                 |                 |   |
| Permitted<br>Cheekpieces | Loose ring                            |   | D-Ring    | Ð | Eggbutt    |   | Loose ring eggbutt | $\triangleleft$ | DC Morgan Plain |   |
|                          | Full Cheek                            | þ | Tom Thumb | 0 | Half Cheek | 9 | Winged             |                 | Kimberley Dee   | a |
|                          | Fulmer / FM                           | Ю | Baucher   | B |            |   |                    |                 |                 |   |

|                          |                                  |             |                                        | Precis -Dre | ssage & Eventi                        | ıg Dressage |                                    |                 |                    |                |
|--------------------------|----------------------------------|-------------|----------------------------------------|-------------|---------------------------------------|-------------|------------------------------------|-----------------|--------------------|----------------|
|                          |                                  |             |                                        |             |                                       |             |                                    |                 |                    |                |
| Permitted<br>Cheekpieces | Loose ring                       |             | D-Ring                                 | D           | Eggbutt                               |             | Loose ring eggbutt                 | $\triangleleft$ | DC Morgan Plain    |                |
|                          | Full Cheek                       | þ           | Tom Thumb                              | 0           | Half Cheek                            | 9           | Winged                             |                 | Kimberley Dee      | a              |
|                          | Fulmer / FM                      | fo          | Baucher                                | B           |                                       |             |                                    |                 |                    |                |
|                          |                                  |             |                                        |             |                                       |             |                                    |                 |                    |                |
| Permitted<br>Mouthpieces | Mullen metal                     |             | Single jointed                         | <b>==</b>   | 2 joints<br>french link               | ⊃3E=        | WTP (NP) Lozenge                   | VJ.             | Ported Barrel      |                |
|                          | Rigid plastic/rubber inner cable |             | Single rotary joint                    |             | 2 joints<br>1 roller/rotating         | ાદ          | 2 rotary joints                    |                 | Buster Roller      | -              |
|                          | Low Port Mouth                   | ~           | Single joint copper roller             | Rose        | Myler Level 1 MB02                    |             | 2 joints rubber / plastic covering | }~{             | McHardy            | <b>Service</b> |
|                          | Wavy mouthpiece                  | <b>&gt;</b> | Single jonted multiple rollers         |             | 2 joints<br>lozenge                   | <b>=∞</b> = | Eliptical                          |                 | Bomber Blue Mullen |                |
|                          | Happy Tongue                     |             | Single joint rubber / plastic covering | <b>)</b>    | 2 joints, lozenge,<br>forward arching |             | Barrel 20/30 roller                |                 | Bomber Blue        | ~              |