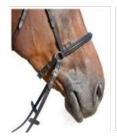

|                | Sa                                                                             | ddle | ery             |                                                                                  |
|----------------|--------------------------------------------------------------------------------|------|-----------------|----------------------------------------------------------------------------------|
|                | Y = YES M = MA                                                                 | AND  | ATORY N         | = NO                                                                             |
| Australian Che | eker                                                                           | Υ    | Running or      | Draw Reins N                                                                     |
| Bit Guards     |                                                                                | Υ    |                 |                                                                                  |
| Breastplates   |                                                                                | Υ    | •               | Attached to bit - Y                                                              |
| Bits/Bitless   | See the back of these Precis/bitless permitte                                  | d    |                 | • Two reins - Y                                                                  |
|                |                                                                                |      | Riding<br>Reins | <ul><li>Equalisers – Y</li><li>Roundings - Y</li></ul>                           |
| Bridle         | Leather – Y Synthetic – Y                                                      |      |                 |                                                                                  |
|                | <ul><li>English style - Y</li><li>Barcoo / Stock - Y</li></ul>                 |      |                 | English style (Dressage / All Purpose / Jump)     - Y                            |
|                | Bosal /Hackamore / Bitless – N                                                 |      |                 | Western style – Y Horn permitted but no<br>jumping over 30cm                     |
| Bridle Type    | Micklem / Ergonomic style, no clips, with<br>throat lash, no elastic inserts Y |      | Saddle          | Stock / Poley – Y Not suitable for high jumping                                  |
|                |                                                                                |      |                 | Pony pad / Child / Wintec Kid (rider <7yrs) — Y                                  |
|                |                                                                                |      |                 | Treeless - Y * see Appendix 9 in Rules                                           |
| Chin Straps    | (bridle)                                                                       | Y    | Stirrup         | Metal (inc Aluminium) or carbon polymer - Y                                      |
| Cruppers       |                                                                                | Υ    | Irons           | <ul> <li>Pure Nickel – Y</li> <li>Black / silver / brass / colour – Y</li> </ul> |

|               | Saddlery                                                                                        |      |                 |                                                                                                                 |   |  |
|---------------|-------------------------------------------------------------------------------------------------|------|-----------------|-----------------------------------------------------------------------------------------------------------------|---|--|
|               | Y = YES M = I                                                                                   | MAND | ATORY N         | N = NO                                                                                                          |   |  |
| Australian Ch | neeker                                                                                          | N    | Running or      | r Draw Reins                                                                                                    | N |  |
| Bit Guards    |                                                                                                 | N    |                 |                                                                                                                 |   |  |
| Breastplates  |                                                                                                 | Y    |                 | <ul> <li>Attached directly to bit - Y</li> </ul>                                                                |   |  |
| Bits/Bitless  | See the back of these Precis/bitless permitted. Need 2 rally approval/sign off from chief coach |      | Riding<br>Reins | <ul> <li>Double bridle where permitted, two reins - Y</li> <li>Equalisers – N</li> <li>Roundings - N</li> </ul> | 1 |  |
| Bridle        | Leather – Y Synthetic – Y                                                                       |      |                 |                                                                                                                 |   |  |

| Bits/ Bitless Bridle | See the back of these Precis/bitless permitted Need 2 rally approval/sign off from chief coach  Leather – Y Synthetic – Y                                                                      |   |                   | <ul> <li>Equalisers – N</li> <li>Roundings - N</li> </ul>                                                                                                                                                                                        |   |  |
|----------------------|------------------------------------------------------------------------------------------------------------------------------------------------------------------------------------------------|---|-------------------|--------------------------------------------------------------------------------------------------------------------------------------------------------------------------------------------------------------------------------------------------|---|--|
| Bridle Type          | <ul> <li>English style - Y</li> <li>Barcoo / Stock - Y</li> <li>Bosal /Hackamore / Bitless - N</li> <li>Micklem / Ergonomic style, no clips, with throat lash, no elastic inserts Y</li> </ul> |   | Saddle            | <ul> <li>English style (Dressage / All Purpose / Jump)</li> <li>Western style - Y Horn Permitted</li> <li>Stock / Poley - Y</li> <li>Pony pad / Child / Wintec Kid (rider &lt;7yrs) -</li> <li>Treeless - Y * see appendix 9 in rules</li> </ul> |   |  |
| Chin Straps (bridle) |                                                                                                                                                                                                | N |                   | Metal (inc Aluminium) or carbon polymer - '                                                                                                                                                                                                      | Y |  |
| Cruppers             |                                                                                                                                                                                                | Y | Stirrup           | • Pure Nickel – Y                                                                                                                                                                                                                                |   |  |
| Curb Straps /        | Curb Straps / Chain                                                                                                                                                                            |   | Irons             | <ul> <li>Black / silver / brass / colour – Y</li> <li>Straight / Fillis / Safety Irons – Y</li> </ul>                                                                                                                                            |   |  |
| Ear Covers / E       | Ear Covers / Bonnets                                                                                                                                                                           |   |                   | Peacock Irons – Y                                                                                                                                                                                                                                |   |  |
| Fly Veils (horse)    |                                                                                                                                                                                                | N |                   | Hinged Spring / Kwik Outs – Y                                                                                                                                                                                                                    |   |  |
| Anti Grazing/        | Anti Grazing/Grass Reins/Balance Rein                                                                                                                                                          |   |                   | <ul> <li>Bostock's – Y</li> <li>Toe stoppers – Y</li> <li>Clogs, rider 7yrs or under – Y</li> <li>Club / zone colours, edging in club or zone colours, white.</li> </ul>                                                                         |   |  |
| Horse<br>Bandages    | General Purpose /Polo Bandages - with padding, using a blanket stitch from top to bottom.  (Taped not permitted)                                                                               | Y | Saddle<br>Cloth/s | A maximum of two saddlecloths, or:     One saddle cloth with or without a riser pad     A cool mesh pad/gel used with either of the above options                                                                                                | Υ |  |
| Horse Boots          |                                                                                                                                                                                                | Y |                   |                                                                                                                                                                                                                                                  |   |  |
| Market Harbo         | orough or German Martingale                                                                                                                                                                    | N | Stirrup           | When the broadest part of the boot is in th stirrup iron, there must be a minimum total                                                                                                                                                          |   |  |
| Martingales          | Martingales                                                                                                                                                                                    |   | Iron Fit          | 1.5cm, a maximum total gap of 2cm, between boot and bar                                                                                                                                                                                          |   |  |
| Monkey Grip          | S                                                                                                                                                                                              | Y |                   | DOOL AND DAI                                                                                                                                                                                                                                     |   |  |
| Noseband             |                                                                                                                                                                                                | Y | Mhina             | Ponies under 14.2hh up to 100cm                                                                                                                                                                                                                  | Υ |  |
| Running or D         | raw Reins                                                                                                                                                                                      | N | Whips             | Pony/Horse 14.2hh and over up to 120cm                                                                                                                                                                                                           | • |  |

|                                                                                                                                                                                                |                                                                                                  | Saddle | ery             |                                                                                                                                                                                                                                                  |   |  |
|------------------------------------------------------------------------------------------------------------------------------------------------------------------------------------------------|--------------------------------------------------------------------------------------------------|--------|-----------------|--------------------------------------------------------------------------------------------------------------------------------------------------------------------------------------------------------------------------------------------------|---|--|
|                                                                                                                                                                                                | Y = YES                                                                                          | MAND   | ATORY           | N = NO                                                                                                                                                                                                                                           |   |  |
| Australian Ch                                                                                                                                                                                  | eeker                                                                                            | N      | Running         | or Draw Reins                                                                                                                                                                                                                                    | N |  |
| Bit Guards                                                                                                                                                                                     |                                                                                                  | N      |                 |                                                                                                                                                                                                                                                  |   |  |
| Breastplates                                                                                                                                                                                   |                                                                                                  | Υ      |                 |                                                                                                                                                                                                                                                  |   |  |
| Bits /Bitless                                                                                                                                                                                  | See the back of these Precis/bitless permitted.  Need 2 rally approval/sign off from chief coach |        | Riding<br>Reins | <ul> <li>Attached directly to bit - Y</li> <li>Equalisers - N</li> <li>Roundings - N</li> </ul>                                                                                                                                                  |   |  |
| Bridle                                                                                                                                                                                         | Leather – Y Synthetic – Y                                                                        |        |                 |                                                                                                                                                                                                                                                  |   |  |
| <ul> <li>English style - Y</li> <li>Barcoo / Stock - Y</li> <li>Bosal /Hackamore / Bitless - N</li> <li>Micklem / Ergonomic style, no clips, with throat lash, no elastic inserts Y</li> </ul> |                                                                                                  | nroat  | Saddle          | <ul> <li>English style (Dressage / All Purpose / Jump)</li> <li>Western style – Y Horn Permitted</li> <li>Stock / Poley – Y</li> <li>Pony pad / Child / Wintec Kid (rider &lt;7yrs) –</li> <li>Treeless - Y * see appendix 9 in rules</li> </ul> |   |  |
| Chin Strap                                                                                                                                                                                     | s (bridle)                                                                                       | N      |                 | Metal (inc Aluminium) or carbon polymer - `                                                                                                                                                                                                      | Y |  |
| Cruppers                                                                                                                                                                                       | Cruppers                                                                                         |        | Stirrup         | <ul> <li>Pure Nickel – Y</li> <li>Black / silver / brass / colour – Y</li> </ul>                                                                                                                                                                 |   |  |
| Curb Straps / Chain                                                                                                                                                                            |                                                                                                  | N      | Irons           | <ul> <li>Straight / Fillis / Safety Irons – Y</li> <li>Peacock Irons – Y</li> </ul>                                                                                                                                                              |   |  |
| Ear Covers                                                                                                                                                                                     | / Bonnets                                                                                        | Υ      |                 | Hinged Spring / Kwik Outs – Y                                                                                                                                                                                                                    |   |  |