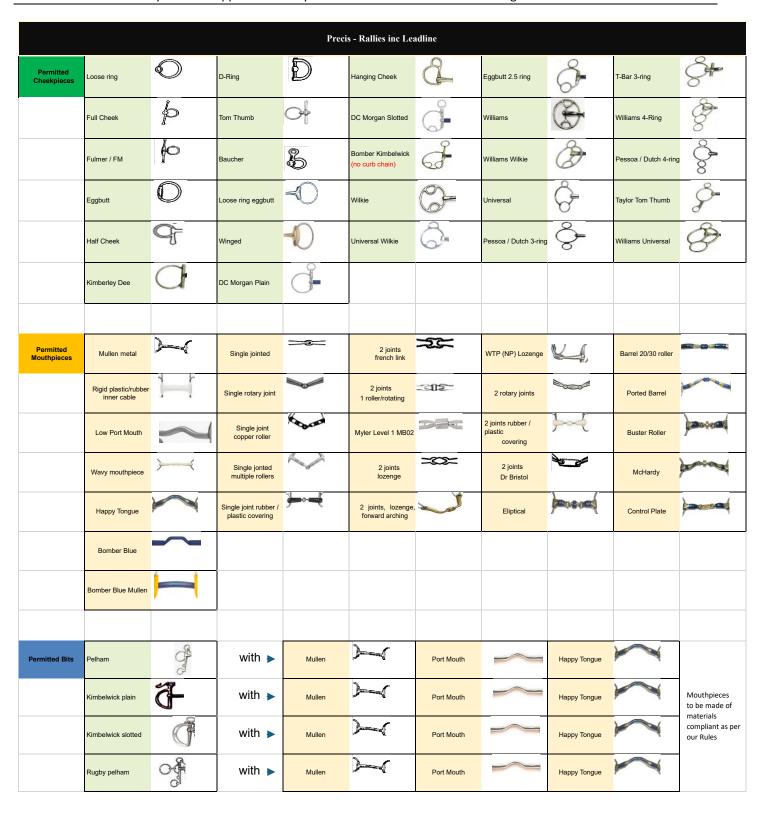

|                          | Precis -Dressage & Eventi 1g Dressage |   |           |   |            |   |                    |                 |                 |   |
|--------------------------|---------------------------------------|---|-----------|---|------------|---|--------------------|-----------------|-----------------|---|
|                          |                                       |   |           |   |            |   |                    |                 |                 |   |
| Permitted<br>Cheekpieces | Loose ring                            |   | D-Ring    | Ð | Eggbutt    |   | Loose ring eggbutt | $\triangleleft$ | DC Morgan Plain |   |
|                          | Full Cheek                            | þ | Tom Thumb | 0 | Half Cheek | 9 | Winged             |                 | Kimberley Dee   | a |
|                          | Fulmer / FM                           | Ю | Baucher   | B |            |   |                    |                 |                 |   |

|                          |                                  |             |                                        | Precis -Dre | ssage & Eventi                        | ıg Dressage |                                    |                 |                    |                |
|--------------------------|----------------------------------|-------------|----------------------------------------|-------------|---------------------------------------|-------------|------------------------------------|-----------------|--------------------|----------------|
|                          |                                  |             |                                        |             |                                       |             |                                    |                 |                    |                |
| Permitted<br>Cheekpieces | Loose ring                       |             | D-Ring                                 | D           | Eggbutt                               |             | Loose ring eggbutt                 | $\triangleleft$ | DC Morgan Plain    |                |
|                          | Full Cheek                       | þ           | Tom Thumb                              | 0           | Half Cheek                            | 9           | Winged                             |                 | Kimberley Dee      | a              |
|                          | Fulmer / FM                      | fo          | Baucher                                | B           |                                       |             |                                    |                 |                    |                |
|                          |                                  |             |                                        |             |                                       |             |                                    |                 |                    |                |
| Permitted<br>Mouthpieces | Mullen metal                     |             | Single jointed                         | <b>==</b>   | 2 joints<br>french link               | ⊃3E=        | WTP (NP) Lozenge                   | VJ.             | Ported Barrel      |                |
|                          | Rigid plastic/rubber inner cable |             | Single rotary joint                    |             | 2 joints<br>1 roller/rotating         | ાદ          | 2 rotary joints                    |                 | Buster Roller      | -              |
|                          | Low Port Mouth                   | ~           | Single joint copper roller             | Rose        | Myler Level 1 MB02                    |             | 2 joints rubber / plastic covering | }~{             | McHardy            | <b>Service</b> |
|                          | Wavy mouthpiece                  | <b>&gt;</b> | Single jonted multiple rollers         |             | 2 joints<br>lozenge                   | <b>=∞</b> = | Eliptical                          |                 | Bomber Blue Mullen |                |
|                          | Happy Tongue                     |             | Single joint rubber / plastic covering | <b>)</b>    | 2 joints, lozenge,<br>forward arching |             | Barrel 20/30 roller                |                 | Bomber Blue        | ~              |