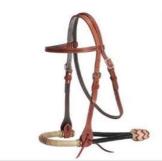

|                | Sa                                                                             | ddle | ery             |                                                                                  |
|----------------|--------------------------------------------------------------------------------|------|-----------------|----------------------------------------------------------------------------------|
|                | Y = YES M = MA                                                                 | AND  | ATORY N         | = NO                                                                             |
| Australian Che | eker                                                                           | Υ    | Running or      | Draw Reins N                                                                     |
| Bit Guards     |                                                                                | Υ    |                 |                                                                                  |
| Breastplates   |                                                                                | Υ    | •               | Attached to bit - Y                                                              |
| Bits/Bitless   | See the back of these Precis/bitless permitte                                  | d    |                 | • Two reins - Y                                                                  |
|                |                                                                                |      | Riding<br>Reins | <ul><li>Equalisers – Y</li><li>Roundings - Y</li></ul>                           |
| Bridle         | Leather – Y Synthetic – Y                                                      |      |                 |                                                                                  |
|                | <ul><li>English style - Y</li><li>Barcoo / Stock - Y</li></ul>                 |      |                 | English style (Dressage / All Purpose / Jump)     - Y                            |
|                | Bosal /Hackamore / Bitless – N                                                 |      |                 | Western style – Y Horn permitted but no<br>jumping over 30cm                     |
| Bridle Type    | Micklem / Ergonomic style, no clips, with<br>throat lash, no elastic inserts Y |      | Saddle          | Stock / Poley – Y Not suitable for high jumping                                  |
|                |                                                                                |      |                 | Pony pad / Child / Wintec Kid (rider <7yrs) — Y                                  |
|                |                                                                                |      |                 | Treeless - Y * see Appendix 9 in Rules                                           |
| Chin Straps    | (bridle)                                                                       | Y    | Stirrup         | Metal (inc Aluminium) or carbon polymer - Y                                      |
| Cruppers       |                                                                                | Υ    | Irons           | <ul> <li>Pure Nickel – Y</li> <li>Black / silver / brass / colour – Y</li> </ul> |

|               | Saddlery                                                                                        |      |                 |                                                                                                                 |   |  |
|---------------|-------------------------------------------------------------------------------------------------|------|-----------------|-----------------------------------------------------------------------------------------------------------------|---|--|
|               | Y = YES M = I                                                                                   | MAND | ATORY N         | N = NO                                                                                                          |   |  |
| Australian Ch | neeker                                                                                          | N    | Running or      | r Draw Reins                                                                                                    | N |  |
| Bit Guards    |                                                                                                 | N    |                 |                                                                                                                 |   |  |
| Breastplates  |                                                                                                 | Y    |                 | <ul> <li>Attached directly to bit - Y</li> </ul>                                                                |   |  |
| Bits/Bitless  | See the back of these Precis/bitless permitted. Need 2 rally approval/sign off from chief coach |      | Riding<br>Reins | <ul> <li>Double bridle where permitted, two reins - Y</li> <li>Equalisers – N</li> <li>Roundings - N</li> </ul> | 1 |  |
| Bridle        | Leather – Y Synthetic – Y                                                                       |      |                 |                                                                                                                 |   |  |

| Bits/ Bitless Bridle | See the back of these Precis/bitless permitted Need 2 rally approval/sign off from chief coach  Leather – Y Synthetic – Y                                                                      |   |                   | <ul> <li>Equalisers – N</li> <li>Roundings - N</li> </ul>                                                                                                                                                                                        |   |  |
|----------------------|------------------------------------------------------------------------------------------------------------------------------------------------------------------------------------------------|---|-------------------|--------------------------------------------------------------------------------------------------------------------------------------------------------------------------------------------------------------------------------------------------|---|--|
| Bridle Type          | <ul> <li>English style - Y</li> <li>Barcoo / Stock - Y</li> <li>Bosal /Hackamore / Bitless - N</li> <li>Micklem / Ergonomic style, no clips, with throat lash, no elastic inserts Y</li> </ul> |   | Saddle            | <ul> <li>English style (Dressage / All Purpose / Jump)</li> <li>Western style - Y Horn Permitted</li> <li>Stock / Poley - Y</li> <li>Pony pad / Child / Wintec Kid (rider &lt;7yrs) -</li> <li>Treeless - Y * see appendix 9 in rules</li> </ul> |   |  |
| Chin Straps (bridle) |                                                                                                                                                                                                | N |                   | Metal (inc Aluminium) or carbon polymer - '                                                                                                                                                                                                      | Y |  |
| Cruppers             |                                                                                                                                                                                                | Y | Stirrup           | • Pure Nickel – Y                                                                                                                                                                                                                                |   |  |
| Curb Straps /        | Curb Straps / Chain                                                                                                                                                                            |   | Irons             | <ul> <li>Black / silver / brass / colour – Y</li> <li>Straight / Fillis / Safety Irons – Y</li> </ul>                                                                                                                                            |   |  |
| Ear Covers / E       | Ear Covers / Bonnets                                                                                                                                                                           |   |                   | Peacock Irons – Y                                                                                                                                                                                                                                |   |  |
| Fly Veils (horse)    |                                                                                                                                                                                                | N |                   | Hinged Spring / Kwik Outs – Y                                                                                                                                                                                                                    |   |  |
| Anti Grazing/        | Anti Grazing/Grass Reins/Balance Rein                                                                                                                                                          |   |                   | <ul> <li>Bostock's – Y</li> <li>Toe stoppers – Y</li> <li>Clogs, rider 7yrs or under – Y</li> <li>Club / zone colours, edging in club or zone colours, white.</li> </ul>                                                                         |   |  |
| Horse<br>Bandages    | General Purpose /Polo Bandages - with padding, using a blanket stitch from top to bottom.  (Taped not permitted)                                                                               | Y | Saddle<br>Cloth/s | A maximum of two saddlecloths, or:     One saddle cloth with or without a riser pad     A cool mesh pad/gel used with either of the above options                                                                                                | Υ |  |
| Horse Boots          |                                                                                                                                                                                                | Y |                   |                                                                                                                                                                                                                                                  |   |  |
| Market Harbo         | orough or German Martingale                                                                                                                                                                    | N | Stirrup           | When the broadest part of the boot is in th stirrup iron, there must be a minimum total                                                                                                                                                          |   |  |
| Martingales          | Martingales                                                                                                                                                                                    |   | Iron Fit          | 1.5cm, a maximum total gap of 2cm, between boot and bar                                                                                                                                                                                          |   |  |
| Monkey Grip          | S                                                                                                                                                                                              | Y |                   | DOOL AND DAI                                                                                                                                                                                                                                     |   |  |
| Noseband             |                                                                                                                                                                                                | Y | Mhina             | Ponies under 14.2hh up to 100cm                                                                                                                                                                                                                  | Υ |  |
| Running or D         | raw Reins                                                                                                                                                                                      | N | Whips             | Pony/Horse 14.2hh and over up to 120cm                                                                                                                                                                                                           | • |  |

|                                                                                                                                                                                                |                                                                                                  | Saddle | ery             |                                                                                                                                                                                                                                                  |   |  |
|------------------------------------------------------------------------------------------------------------------------------------------------------------------------------------------------|--------------------------------------------------------------------------------------------------|--------|-----------------|--------------------------------------------------------------------------------------------------------------------------------------------------------------------------------------------------------------------------------------------------|---|--|
|                                                                                                                                                                                                | Y = YES                                                                                          | MAND   | ATORY           | N = NO                                                                                                                                                                                                                                           |   |  |
| Australian Ch                                                                                                                                                                                  | eeker                                                                                            | N      | Running         | or Draw Reins                                                                                                                                                                                                                                    | N |  |
| Bit Guards                                                                                                                                                                                     |                                                                                                  | N      |                 |                                                                                                                                                                                                                                                  |   |  |
| Breastplates                                                                                                                                                                                   |                                                                                                  | Υ      |                 |                                                                                                                                                                                                                                                  |   |  |
| Bits /Bitless                                                                                                                                                                                  | See the back of these Precis/bitless permitted.  Need 2 rally approval/sign off from chief coach |        | Riding<br>Reins | <ul> <li>Attached directly to bit - Y</li> <li>Equalisers - N</li> <li>Roundings - N</li> </ul>                                                                                                                                                  |   |  |
| Bridle                                                                                                                                                                                         | Leather – Y Synthetic – Y                                                                        |        |                 |                                                                                                                                                                                                                                                  |   |  |
| <ul> <li>English style - Y</li> <li>Barcoo / Stock - Y</li> <li>Bosal /Hackamore / Bitless - N</li> <li>Micklem / Ergonomic style, no clips, with throat lash, no elastic inserts Y</li> </ul> |                                                                                                  | nroat  | Saddle          | <ul> <li>English style (Dressage / All Purpose / Jump)</li> <li>Western style – Y Horn Permitted</li> <li>Stock / Poley – Y</li> <li>Pony pad / Child / Wintec Kid (rider &lt;7yrs) –</li> <li>Treeless - Y * see appendix 9 in rules</li> </ul> |   |  |
| Chin Strap                                                                                                                                                                                     | s (bridle)                                                                                       | N      |                 | Metal (inc Aluminium) or carbon polymer - `                                                                                                                                                                                                      | Y |  |
| Cruppers                                                                                                                                                                                       | Cruppers                                                                                         |        | Stirrup         | <ul> <li>Pure Nickel – Y</li> <li>Black / silver / brass / colour – Y</li> </ul>                                                                                                                                                                 |   |  |
| Curb Straps / Chain                                                                                                                                                                            |                                                                                                  | N      | Irons           | <ul> <li>Straight / Fillis / Safety Irons – Y</li> <li>Peacock Irons – Y</li> </ul>                                                                                                                                                              |   |  |
| Ear Covers                                                                                                                                                                                     | / Bonnets                                                                                        | Υ      |                 | Hinged Spring / Kwik Outs – Y                                                                                                                                                                                                                    |   |  |