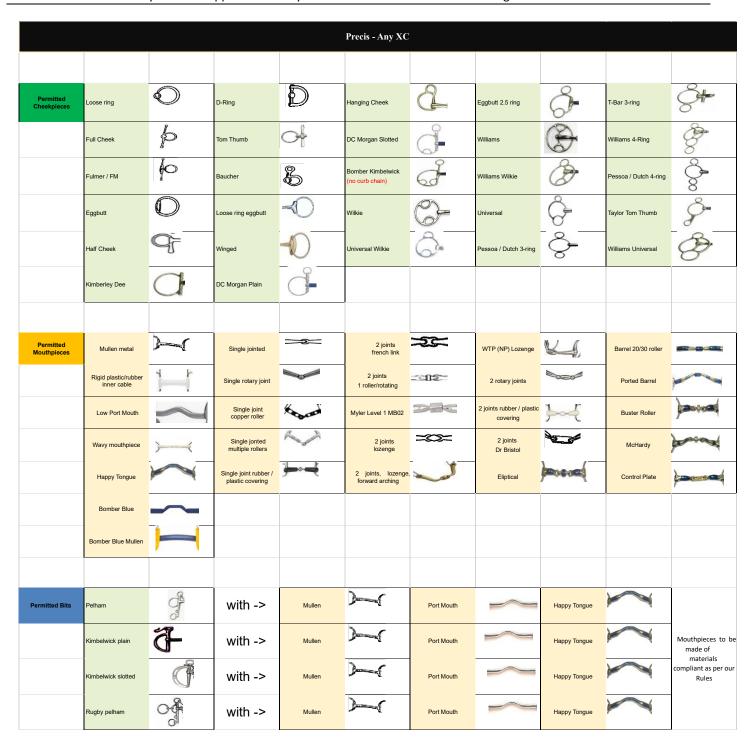

|                          | Precis -Dressage & Eventi 1g Dressage |   |           |   |            |   |                    |                 |                 |   |
|--------------------------|---------------------------------------|---|-----------|---|------------|---|--------------------|-----------------|-----------------|---|
|                          |                                       |   |           |   |            |   |                    |                 |                 |   |
| Permitted<br>Cheekpieces | Loose ring                            |   | D-Ring    | Ð | Eggbutt    |   | Loose ring eggbutt | $\triangleleft$ | DC Morgan Plain |   |
|                          | Full Cheek                            | þ | Tom Thumb | 0 | Half Cheek | 9 | Winged             |                 | Kimberley Dee   | a |
|                          | Fulmer / FM                           | Ю | Baucher   | B |            |   |                    |                 |                 |   |

|                          |                                  |             |                                        | Precis -Dre | ssage & Eventi                        | ıg Dressage |                                    |                 |                    |                |
|--------------------------|----------------------------------|-------------|----------------------------------------|-------------|---------------------------------------|-------------|------------------------------------|-----------------|--------------------|----------------|
|                          |                                  |             |                                        |             |                                       |             |                                    |                 |                    |                |
| Permitted<br>Cheekpieces | Loose ring                       |             | D-Ring                                 | D           | Eggbutt                               |             | Loose ring eggbutt                 | $\triangleleft$ | DC Morgan Plain    |                |
|                          | Full Cheek                       | þ           | Tom Thumb                              | 0           | Half Cheek                            | 9           | Winged                             |                 | Kimberley Dee      | a              |
|                          | Fulmer / FM                      | fo          | Baucher                                | B           |                                       |             |                                    |                 |                    |                |
|                          |                                  |             |                                        |             |                                       |             |                                    |                 |                    |                |
| Permitted<br>Mouthpieces | Mullen metal                     |             | Single jointed                         | <b>==</b>   | 2 joints<br>french link               | ⊃3E=        | WTP (NP) Lozenge                   | VJ.             | Ported Barrel      |                |
|                          | Rigid plastic/rubber inner cable |             | Single rotary joint                    |             | 2 joints<br>1 roller/rotating         | ાદ          | 2 rotary joints                    |                 | Buster Roller      | -              |
|                          | Low Port Mouth                   | ~           | Single joint copper roller             | Rose        | Myler Level 1 MB02                    |             | 2 joints rubber / plastic covering | }~{             | McHardy            | <b>Service</b> |
|                          | Wavy mouthpiece                  | <b>&gt;</b> | Single jonted multiple rollers         |             | 2 joints<br>lozenge                   | <b>=∞</b> = | Eliptical                          |                 | Bomber Blue Mullen |                |
|                          | Happy Tongue                     |             | Single joint rubber / plastic covering | <b>)</b>    | 2 joints, lozenge,<br>forward arching |             | Barrel 20/30 roller                |                 | Bomber Blue        | ~              |