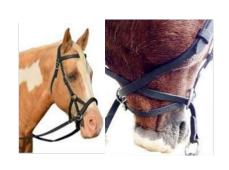

|                | Sa                                                                             | ddle | ery             |                                                                                  |
|----------------|--------------------------------------------------------------------------------|------|-----------------|----------------------------------------------------------------------------------|
|                | Y = YES M = MA                                                                 | AND  | ATORY N         | = NO                                                                             |
| Australian Che | eker                                                                           | Υ    | Running or      | Draw Reins N                                                                     |
| Bit Guards     |                                                                                | Υ    |                 |                                                                                  |
| Breastplates   |                                                                                | Υ    | •               | Attached to bit - Y                                                              |
| Bits/Bitless   | See the back of these Precis/bitless permitte                                  | d    |                 | • Two reins - Y                                                                  |
|                |                                                                                |      | Riding<br>Reins | <ul><li>Equalisers – Y</li><li>Roundings - Y</li></ul>                           |
| Bridle         | Leather – Y Synthetic – Y                                                      |      |                 |                                                                                  |
|                | <ul><li>English style - Y</li><li>Barcoo / Stock - Y</li></ul>                 |      |                 | English style (Dressage / All Purpose / Jump)     - Y                            |
|                | Bosal /Hackamore / Bitless – N                                                 |      |                 | Western style – Y Horn permitted but no<br>jumping over 30cm                     |
| Bridle Type    | Micklem / Ergonomic style, no clips, with<br>throat lash, no elastic inserts Y |      | Saddle          | Stock / Poley – Y Not suitable for high jumping                                  |
|                |                                                                                |      |                 | Pony pad / Child / Wintec Kid (rider <7yrs) — Y                                  |
|                |                                                                                |      |                 | Treeless - Y * see Appendix 9 in Rules                                           |
| Chin Straps    | (bridle)                                                                       | Y    | Stirrup         | Metal (inc Aluminium) or carbon polymer - Y                                      |
| Cruppers       |                                                                                | Υ    | Irons           | <ul> <li>Pure Nickel – Y</li> <li>Black / silver / brass / colour – Y</li> </ul> |

|               | Saddlery                                                                                        |      |                 |                                                                                                                 |   |  |
|---------------|-------------------------------------------------------------------------------------------------|------|-----------------|-----------------------------------------------------------------------------------------------------------------|---|--|
|               | Y = YES M = I                                                                                   | MAND | ATORY N         | N = NO                                                                                                          |   |  |
| Australian Ch | neeker                                                                                          | N    | Running or      | r Draw Reins                                                                                                    | N |  |
| Bit Guards    |                                                                                                 | N    |                 |                                                                                                                 |   |  |
| Breastplates  |                                                                                                 | Y    |                 | <ul> <li>Attached directly to bit - Y</li> </ul>                                                                |   |  |
| Bits/Bitless  | See the back of these Precis/bitless permitted. Need 2 rally approval/sign off from chief coach |      | Riding<br>Reins | <ul> <li>Double bridle where permitted, two reins - Y</li> <li>Equalisers – N</li> <li>Roundings - N</li> </ul> | 1 |  |
| Bridle        | Leather – Y Synthetic – Y                                                                       |      |                 |                                                                                                                 |   |  |

|                                                                                                                                                                                                |                                                                                                  | Saddle | ery             |                                                                                                                                                                                                                                                  |   |  |
|------------------------------------------------------------------------------------------------------------------------------------------------------------------------------------------------|--------------------------------------------------------------------------------------------------|--------|-----------------|--------------------------------------------------------------------------------------------------------------------------------------------------------------------------------------------------------------------------------------------------|---|--|
|                                                                                                                                                                                                | Y = YES                                                                                          | MAND   | ATORY           | N = NO                                                                                                                                                                                                                                           |   |  |
| Australian Ch                                                                                                                                                                                  | eeker                                                                                            | N      | Running         | or Draw Reins                                                                                                                                                                                                                                    | N |  |
| Bit Guards                                                                                                                                                                                     |                                                                                                  | N      |                 |                                                                                                                                                                                                                                                  |   |  |
| Breastplates                                                                                                                                                                                   |                                                                                                  | Υ      |                 |                                                                                                                                                                                                                                                  |   |  |
| Bits /Bitless                                                                                                                                                                                  | See the back of these Precis/bitless permitted.  Need 2 rally approval/sign off from chief coach |        | Riding<br>Reins | <ul> <li>Attached directly to bit - Y</li> <li>Equalisers - N</li> <li>Roundings - N</li> </ul>                                                                                                                                                  |   |  |
| Bridle                                                                                                                                                                                         | Leather – Y Synthetic – Y                                                                        |        |                 |                                                                                                                                                                                                                                                  |   |  |
| <ul> <li>English style - Y</li> <li>Barcoo / Stock - Y</li> <li>Bosal /Hackamore / Bitless - N</li> <li>Micklem / Ergonomic style, no clips, with throat lash, no elastic inserts Y</li> </ul> |                                                                                                  | nroat  | Saddle          | <ul> <li>English style (Dressage / All Purpose / Jump)</li> <li>Western style – Y Horn Permitted</li> <li>Stock / Poley – Y</li> <li>Pony pad / Child / Wintec Kid (rider &lt;7yrs) –</li> <li>Treeless - Y * see appendix 9 in rules</li> </ul> |   |  |
| Chin Strap                                                                                                                                                                                     | s (bridle)                                                                                       | N      |                 | Metal (inc Aluminium) or carbon polymer - `                                                                                                                                                                                                      | Y |  |
| Cruppers                                                                                                                                                                                       | Cruppers                                                                                         |        | Stirrup         | <ul> <li>Pure Nickel – Y</li> <li>Black / silver / brass / colour – Y</li> </ul>                                                                                                                                                                 |   |  |
| Curb Straps / Chain                                                                                                                                                                            |                                                                                                  | N      | Irons           | <ul> <li>Straight / Fillis / Safety Irons – Y</li> <li>Peacock Irons – Y</li> </ul>                                                                                                                                                              |   |  |
| Ear Covers                                                                                                                                                                                     | / Bonnets                                                                                        | Υ      |                 | Hinged Spring / Kwik Outs – Y                                                                                                                                                                                                                    |   |  |